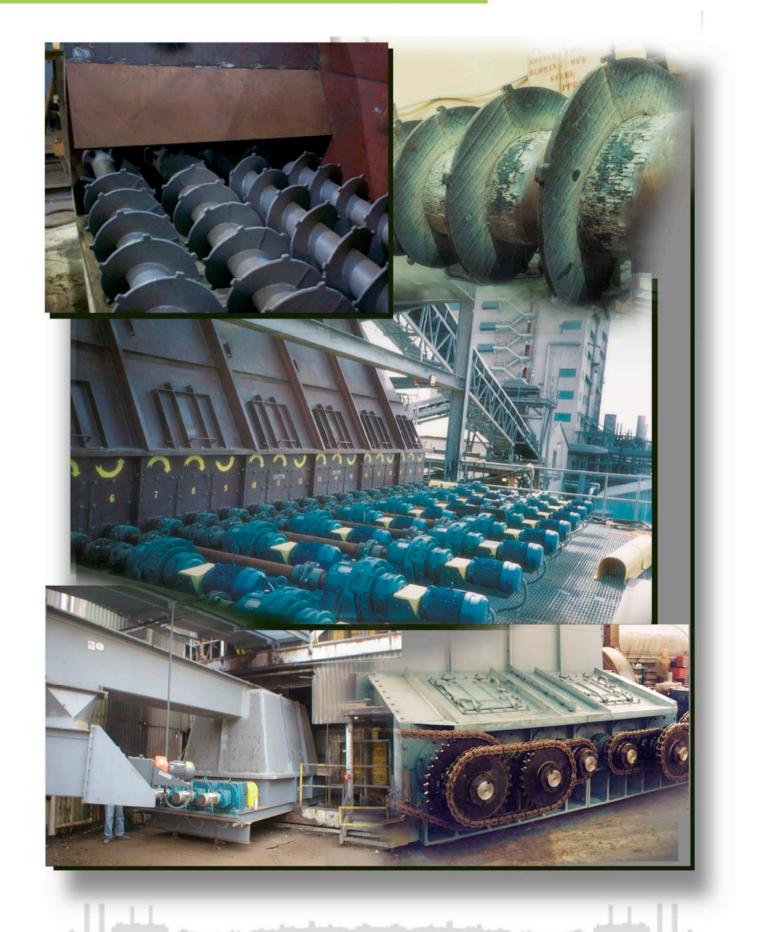

#### drag chain conveyors

#### inventory

pins made from high CrMn steel that are case hardened to achieve high breaking loads and wear resistance in

abrasive and corrosive conditions.

Welded chain pins and bushings are made from high strength steel and case hardened for wear resistance.