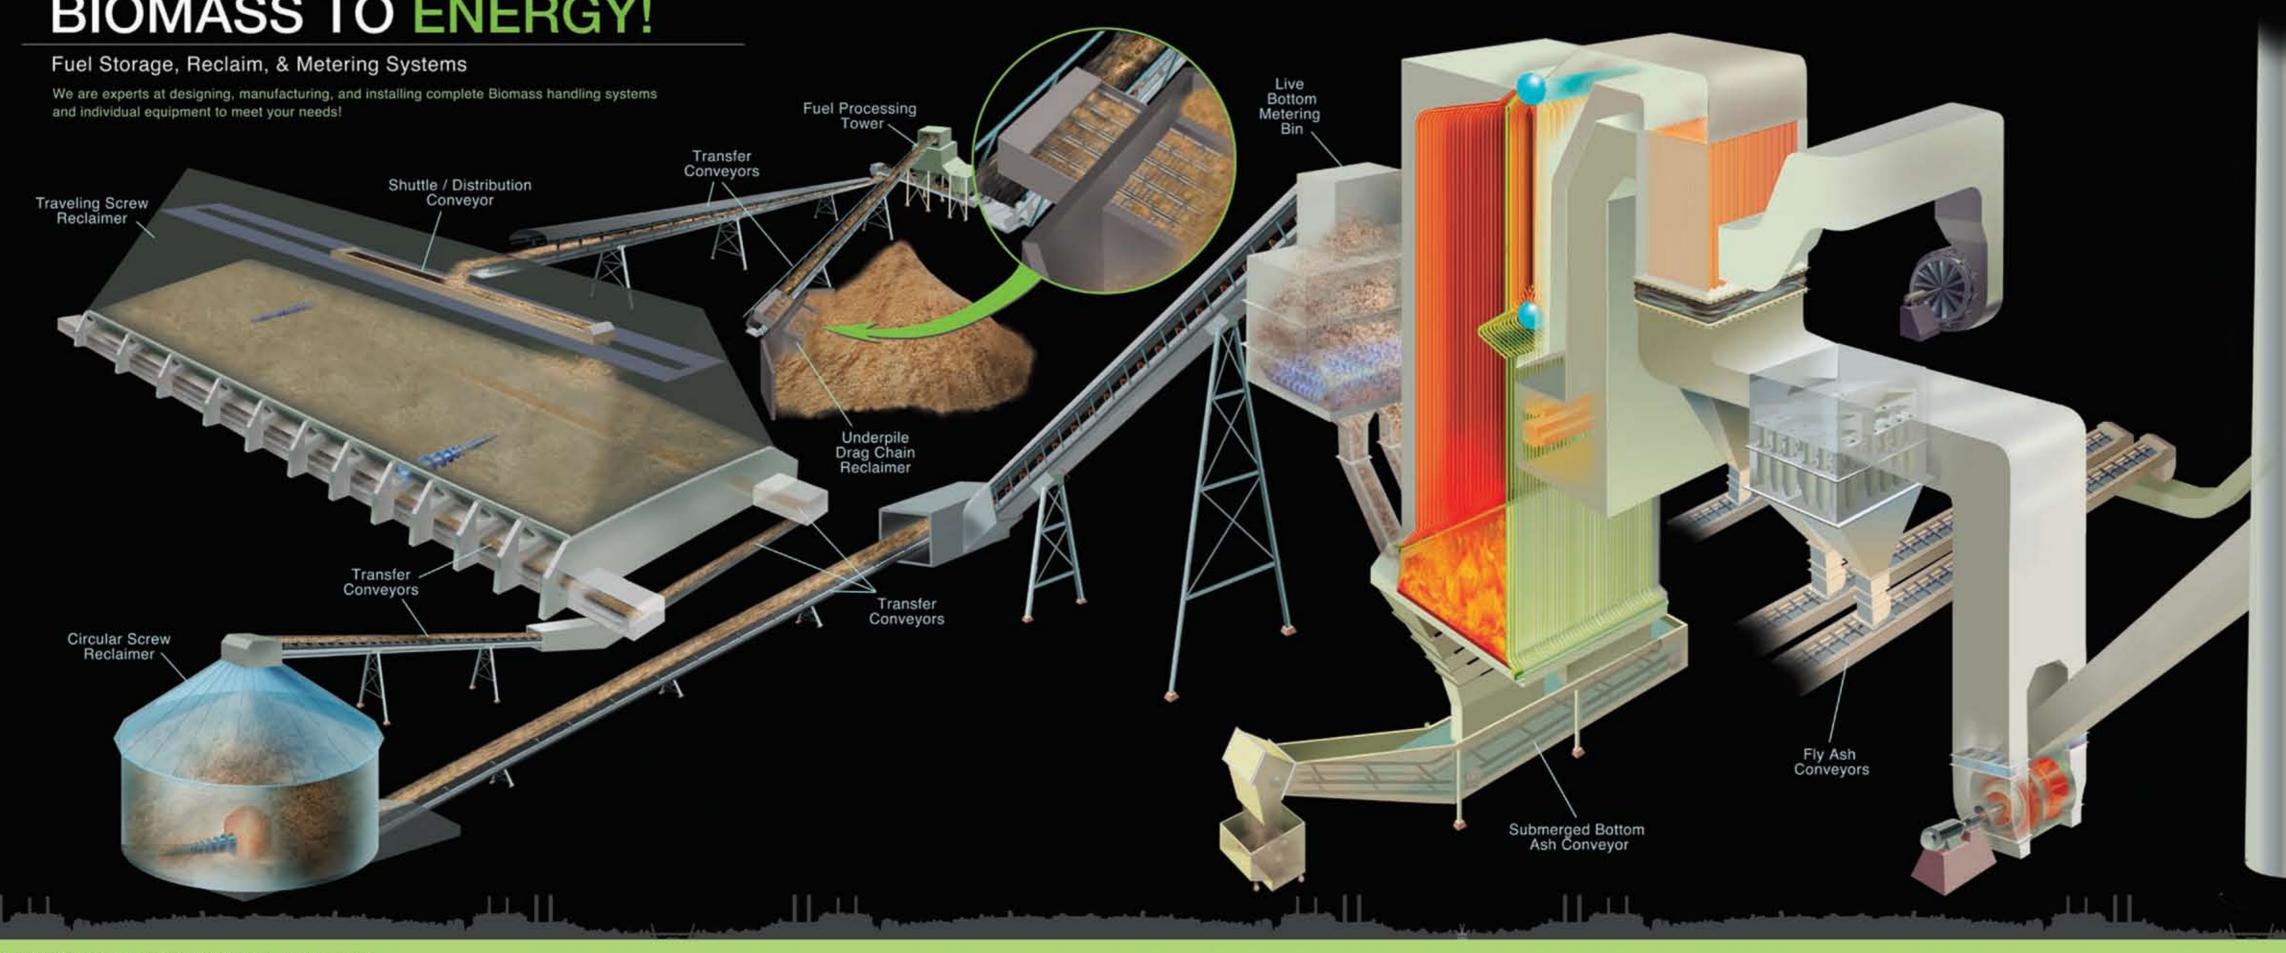

# **BIOMASS TO ENERGY!**

# fuel handling systems

<sup>3</sup> phone (205) 663-5330 | fax (205) 663-6037 | 24 hrs a day

#### fuel metering bins

5 phone (205) 663-5330 | fax (205) 663-6037 | 24 hrs a day