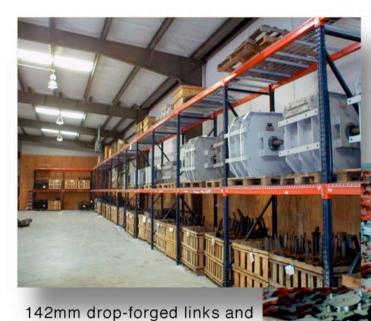

#### inventory

pins made from high CrMn steel that are case hardened to achieve high breaking loads and wear resistance in

abrasive and corrosive conditions.

Welded chain pins and bushings are made from high strength steel and case hardened for wear resistance.