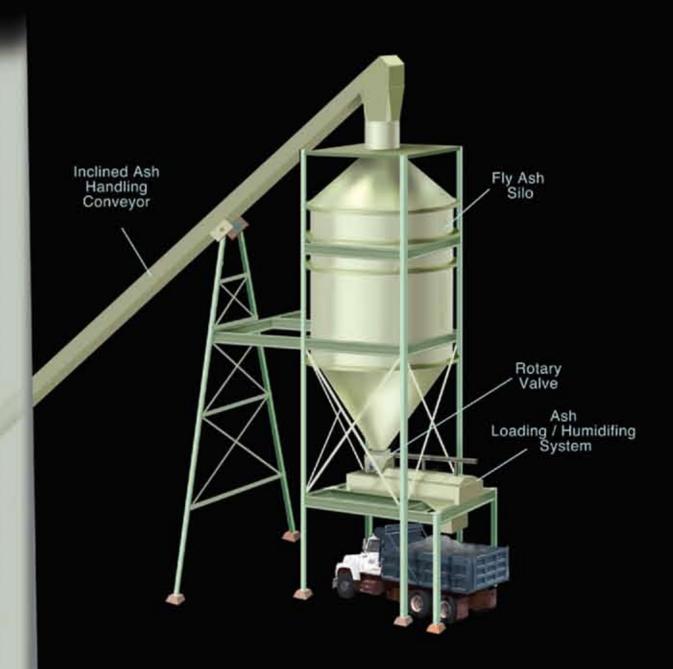

## **ASH HANDLING**

Ash Collection, Storage, Conditioning, and Unloading Systems

# **ASH HANDLING**

Ash Collection, Storage, Conditioning, and Unloading Systems

## ash handling systems

ليلم [] .

11 phone (205) 663-5330 | fax (205) 663-6037 | 24 hrs a day

### processbarron

Complete mechanical ash handling systems - engineered, manufactured and installed.